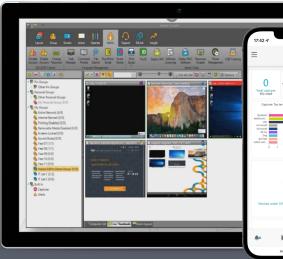

### **Supporting learners and their devices**

Impero Education Pro consolidates classroom management, network management and online safety features to enhance digital learning, support IT administration and monitor safeguarding issues.

With built-in cross-platform technology, Impero Education Pro helps schools empower their many diverse stakeholders and ensure digital learning thrives.