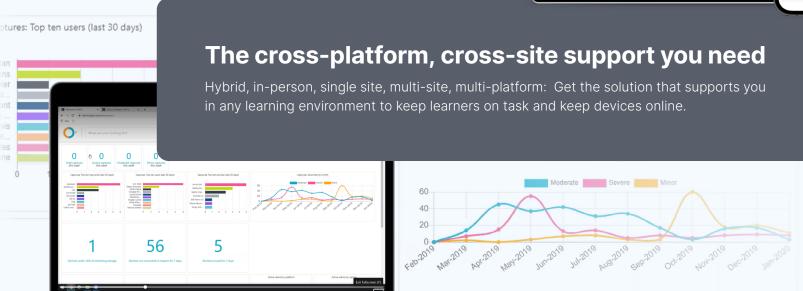

With built-in cross-platform technology, Impero Education Pro helps schools empower their many diverse stakeholders and ensure digital learning thrives.

## One solution to manage digital learning

Only Education Pro delivers online safety, classroom management and network management in a single solution tailored to your school's needs.