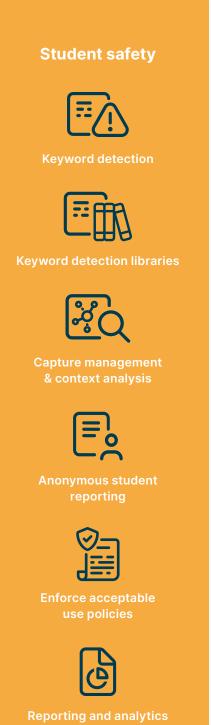

#### Safequarding teams

**Protect and prevent** 

- Provide insight
- Protect students
- Fulfill legal obligations